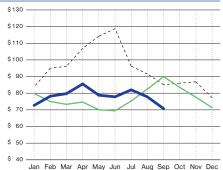

#### Fed Cattle Per Hundred Weight (In Dollars)

The Cattle market remains strong. Costs of gain are favorable with low corn prices. Cattle prices are down 2% from last year, but still profitable.

Dairies are having a great end to the year. Class III milk prices, (which area Dairies get their pricing from) are \$23, up from \$16 last winter. Dairies will be profitable at these price levels, which will mitigate the breakevens and losses from the beginning of the year.