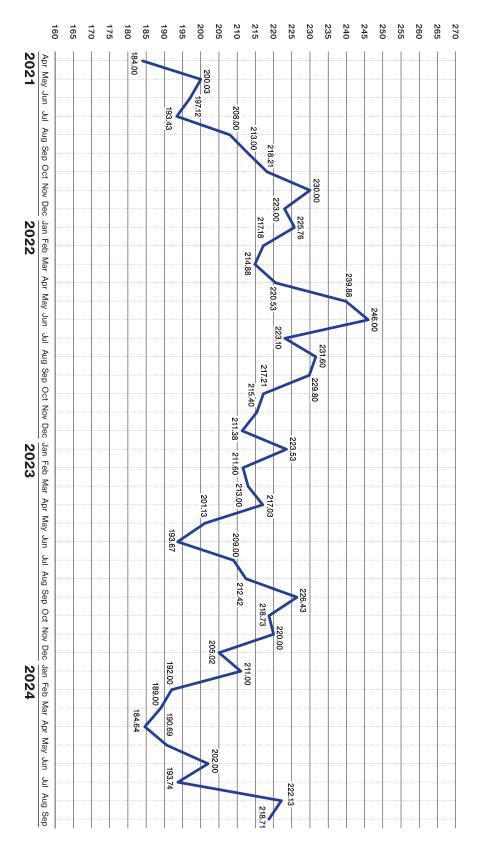

#### **Amarillo Economic Pulse**

| Index (Base Jan. 88 @ 100)         218.71         222.13         226.43           Sales Tax Collection         \$ 8,753,732         \$ 9,625,208         \$ 8,278,179           Sales Tax Collections (vear to Date)         \$ 78,103,817         \$ 69,350,085         \$ 74,860,964           New Vehicle Sales                                                                                                                                                                                                                                                                                                                                                                                                                                                                                                                                                                                                                                                                                                                                                                                                                                                                                                                                                                                                                                                                                                                                                                                                                                                                                                                                                                                                                                                                                                                                                                                                                                                                                                                                                                                      | Economic Components                         | c  | Current Month |    | Last Month  | c  | One Year Ago |
|---------------------------------------------------------------------------------------------------------------------------------------------------------------------------------------------------------------------------------------------------------------------------------------------------------------------------------------------------------------------------------------------------------------------------------------------------------------------------------------------------------------------------------------------------------------------------------------------------------------------------------------------------------------------------------------------------------------------------------------------------------------------------------------------------------------------------------------------------------------------------------------------------------------------------------------------------------------------------------------------------------------------------------------------------------------------------------------------------------------------------------------------------------------------------------------------------------------------------------------------------------------------------------------------------------------------------------------------------------------------------------------------------------------------------------------------------------------------------------------------------------------------------------------------------------------------------------------------------------------------------------------------------------------------------------------------------------------------------------------------------------------------------------------------------------------------------------------------------------------------------------------------------------------------------------------------------------------------------------------------------------------------------------------------------------------------------------------------------------|---------------------------------------------|----|---------------|----|-------------|----|--------------|
| Sales Tax Collections (Year to Date)       \$ 78,103,817       \$ 69,350,085       \$ 74,860,964         New Vehicle Sales       848       614       55         Used Vehicle Sales       1,642       1,193       1,359         Airline Boardings       35,653       39,530       3,626         Hotel/Motel Receipt Tax       \$ 943,090       \$ 914,955       \$ 625,944         Population       201,106       201,106       201,106         Employment - CLF*       201,106       201,106       201,106         Total Worker Employed* (Household Survey)       34,00       % 3.40       % 3.40         Total Worker Employed* (Household Survey)       10,030.00       \$ 1,030.00       \$ 1,030.00         Gas Meters       \$ 06,022       1,107       127,755         Residential Starts       69,402       \$ 0,030.00       \$ 0,020.00         Year to Date Permits (Dollar Amount)       \$ 42,478,149       \$ 59,829,241       \$ 66,022,751         Year to Date Permits (Dollar Amount)       \$ 289,339,972       \$ 249,998,245       \$ 221,181,297         Residential Starts       368       3100       \$ 221,181,297         Residential Starts       262,000       \$ 249,998,245       \$ 221,181,297         Poilling Rigs in Panhandle       202,000                                                                                                                                                                                                                                                                                                                                                                                                                                                                                                                                                                                                                                                                                                                                                                                                                         | Index (Base Jan. 88 @ 100)                  |    | 218.71        |    | 222.13      |    | 226.43       |
| Sales Tax Collections (Year to Date)       \$ 78,103,817       \$ 69,350,085       \$ 74,860,964         New Vehicle Sales       848       614       55         Used Vehicle Sales       1,642       1,193       1,359         Airline Boardings       35,653       39,530       3,626         Hotel/Motel Receipt Tax       \$ 943,090       \$ 914,955       \$ 625,944         Population       201,106       201,106       201,106         Employment - CLF*       201,106       201,106       201,106         Total Worker Employed* (Household Survey)       34,00       % 3.40       % 3.40         Total Worker Employed* (Household Survey)       10,030.00       \$ 1,030.00       \$ 1,030.00         Gas Meters       \$ 06,022       1,107       127,755         Residential Starts       69,402       \$ 0,030.00       \$ 0,020.00         Year to Date Permits (Dollar Amount)       \$ 42,478,149       \$ 59,829,241       \$ 66,022,751         Year to Date Permits (Dollar Amount)       \$ 289,339,972       \$ 249,998,245       \$ 221,181,297         Residential Starts       368       3100       \$ 221,181,297         Residential Starts       262,000       \$ 249,998,245       \$ 221,181,297         Poilling Rigs in Panhandle       202,000                                                                                                                                                                                                                                                                                                                                                                                                                                                                                                                                                                                                                                                                                                                                                                                                                         |                                             |    |               |    |             |    |              |
| New Vehicle Sales         Image: Same set of the same set of t          | Sales Tax Collection                        | \$ | 8,753,732     | \$ | 9,625,208   | \$ | 8,278,179    |
| Used Vehicle Sales         1,642         1,193         1,359           Airline Boardings         35,653         39,530         33,626           Hotel/Motel Receipt Tax         \$ 943,090         \$ 914,955         \$ 625,944           Population         201,106         201,106         201,106           Employment - CLF*         138,720         138,603         138,151           Unemployment Rate*         % 3.40         % 3.40         % 3.40         % 3.60           Total Worker Employed* (Househeld Survey)         134,015         133,971         133,598           Total Worker Employed* (Employer Engroyer Survey)         127,500         127,177         127,755           Average Weekly Wages         \$ 1,030,00         \$ 1,030,00         \$ 1,030,00         \$ 1,030,00           Gas Meters         69,402         69,692         69,842         1           Interest Rates (30 year mortgage rates)         % 6.125         % 6.500         % 6.6022,751         9           Building Permits (Dollar Amount)         \$ 42,478,149         \$ 59,829,241         \$ 66,022,751         9           Year to Date Permits (Dollar Amount)         \$ 289,339,972         \$ 249,998,245         \$ 221,181,297           Residential Starts         368         310         361                                                                                                                                                                                                                                                                                                                                                                                                                                                                                                                                                                                                                                                                                                                                                                                      | Sales Tax Collections (Year to Date)        | \$ | 78,103,817    | \$ | 69,350,085  | \$ | 74,860,964   |
| Used Vehicle Sales         1,642         1,193         1,359           Airline Boardings         35,653         39,530         33,626           Hotel/Motel Receipt Tax         \$ 943,090         \$ 914,955         \$ 625,944           Population         201,106         201,106         201,106           Employment - CLF*         138,720         138,603         138,151           Unemployment Rate*         % 3.40         % 3.40         % 3.40         % 3.60           Total Worker Employed* (Househeld Survey)         134,015         133,971         133,598           Total Worker Employed* (Employer Engroyer Survey)         127,500         127,177         127,755           Average Weekly Wages         \$ 1,030,00         \$ 1,030,00         \$ 1,030,00         \$ 1,030,00           Gas Meters         69,402         69,692         69,842         1           Interest Rates (30 year mortgage rates)         % 6.125         % 6.500         % 6.6022,751         9           Building Permits (Dollar Amount)         \$ 42,478,149         \$ 59,829,241         \$ 66,022,751         9           Year to Date Permits (Dollar Amount)         \$ 289,339,972         \$ 249,998,245         \$ 221,181,297           Residential Starts         368         310         361                                                                                                                                                                                                                                                                                                                                                                                                                                                                                                                                                                                                                                                                                                                                                                                      |                                             |    |               |    |             |    |              |
| Airline Boardings       35,653       39,530       33,626         Hotel/Motel Receipt Tax       \$ 943,090       \$ 914,955       \$ 625,944         Population       201,106       201,106       201,106         Employment - CLF*       138,720       138,603       188,151         Unemployment Rate*       % 3.40       % 3.40       % 3.600         Total Worker Employed*       Survey)*       134,015       133,971       133,598         Total Worker Employed*       Survey)*       127,500       127,117       127,755         Average Weekly Wages       \$ 1,030.00       \$ 1,030.00       \$ 1,030.00       \$ 1,030.00       \$ 1,00.50         Building Permits (Doltar Amount)       \$ 42,478,149       \$ 59,829,241       \$ 66,022,751       \$ 66,022,751         Year to Date Permits (Doltar Amount)       \$ 289,339,972       \$ 249,998,245       \$ 221,181,297         Residential Starts       5 626,2000       \$ 249,998,245       \$ 221,181,297         Residential Starts       5 262,000       \$ 249,998,245       \$ 257,000         Year to Date Starts       5 66,892       \$ 247,000       \$ 257,000         Year to Date Starts       5 66,893       \$ 247,000       \$ 257,000         Median House Sold Price       \$ 262,000 <td< td=""><td>New Vehicle Sales</td><td></td><td>848</td><td></td><td>614</td><td></td><td>655</td></td<>                                                                                                                                                                                                                                                                                                                                                                                                                                                                                                                                                                                                                                                                                                                 | New Vehicle Sales                           |    | 848           |    | 614         |    | 655          |
| Hotel/Motel Receipt Tax       \$ 943,090       \$ 914,955       \$ 0625,944         Population       201,106       201,106       201,106         Employment - CLF*       138,720       138,603       138,151         Unemployment Rate*       % 3.40       % 3.400       % 3.60         Total Worker Employed* (Household<br>Survey)       134,015       133,971       127,175         Average Weekly Wages       \$ 1,030.00       \$ 1,009.00       127,171       127,755         Average Weekly Wages       \$ 1,030.00       \$ 1,009.00       \$ 1,009.00       \$ 1,009.00         Gas Meters       69,402       69,692       69,842       \$ 66,022,751         Building Permits (Dollar Amount)       \$ 289,339,972       \$ 249,998,245       \$ 66,022,751         Year to Date Permits (Dollar Amount)       \$ 289,339,972       \$ 249,998,245       \$ 66,022,751         Year to Date Permits (Dollar Amount)       \$ 289,339,972       \$ 249,998,245       \$ 66,022,751         Year to Date Permits (Dollar Amount)       \$ 289,339,972       \$ 249,998,245       \$ 221,181,297         Year to Date Starts       2<262,000                                                                                                                                                                                                                                                                                                                                                                                                                                                                                                                                                                                                                                                                                                                                                                                                                                                                                                                                                     | Used Vehicle Sales                          |    | 1,642         |    | 1,193       |    | 1,359        |
| Hotel/Motel Receipt Tax       \$ 943,090       \$ 914,955       \$ 025,944         Population       201,106       201,106       201,106         Employment - CLF*       138,720       138,603       3 138,151         Unemployment Rate*       % 3.40       % 3.40       %       3.60         Total Worker Employed* (Household<br>Survey)       134,015       133,971       127,175       133,598         Total Worker Employed* (Employer<br>Survey)       127,500       127,171       127,755         Average Weekly Wages       \$ 1,030.00       \$ 1,009.00       \$ 1,009.00         Gas Meters       69,402       69,692       69,842         Interest Rates (30 year mortgage rates)       % 6.125       % 6.500       % 7.250         Building Permits (Dollar Amount)       \$ 289,339,972       \$ 249,998,245       \$ 66,022,751         Year to Date Permits (Dollar Amount)       \$ 289,339,972       \$ 249,998,245       \$ 221,181,297         Residential Starts       < 42,478,149                                                                                                                                                                                                                                                                                                                                                                                                                                                                                                                                                                                                                                                                                                                                                                                                                                                                                                                                                                                                                                                                                                |                                             |    |               |    |             |    |              |
| Population       201,106       201,106       201,106       201,106         Employment – CLF*       138,720       138,603       138,151         Unemployment Rate*       % 3.40       % 3.40       % 3.40       %         Total Worker Employed* (Household Survey)       134,015       133,971       133,598         Total Worker Employed* (Employer Survey)       127,500       127,117       127,755         Average Weekly Wages       \$ 1,030.00       \$ 1,030.00       \$ 1,109.50         Gas Meters       69,402       69,692       69,842         Interest Rates (30 year mortgage rates)       % 6.125       % 6.500       % 7.250         Building Permits (Dollar Amount)       \$ 289,339,972       \$ 249,998,245       \$ 221,181,297         Residential Starts       64       411       50         Year to Date Permits (Dollar Amount)       \$ 262,000       \$ 247,000       \$ 257,000         Vear to Date Starts       368       310       361         Median House Sold Price       \$ 71.61       \$ 77.83       \$ 89.93         Natural Gas       \$ 2.28       \$ 2.21       \$ 2.76         Wheat Per Bushel       \$ 6.69       \$ 6.31       \$ 6.81         Fed Cattle Per CWT       \$ 83.40       \$ 192.98                                                                                                                                                                                                                                                                                                                                                                                                                                                                                                                                                                                                                                                                                                                                                                                                                                                         | Airline Boardings                           |    | 35,653        |    | 39,530      |    | 33,626       |
| Employment - CLF*         138,720         138,603         138,151           Unemployment Rate*         %         3.40         %         3.40         %         3.40         %         3.60           Total Worker Employed*         (Household<br>Survey)         134,015         133,971         133,598           Total Worker Employed*         134,015         133,971         127,755           Average Weekly Wages         \$         1,030.00         \$         1,030.00         \$         1,109.50           Gas Meters         \$         1,030.00         \$         1,030.00         \$         1,109.50           Final Rates (30 year mortgage rates)         %         66,125         %         6,500         %         7,250           Building Permits (Dollar Amount)         \$         289,339,972         \$         249,998,245         \$         221,181,297           Residential Starts         5         262,000         \$         247,000         \$         257,000           Year to Date Starts         5         262,000         \$         247,000         \$         257,000           Year to Date Starts         5         262,000         \$         247,000         \$         257,000           Oil Per Barrel                                                                                                                                                                                                                                                                                                                                                                                                                                                                                                                                                                                                                                                                                                                                                                                                                                                | Hotel/Motel Receipt Tax                     | \$ | 943,090       | \$ | 914,955     | \$ | 625,944      |
| Employment - CLF*         138,720         138,603         138,151           Unemployment Rate*         %         3.40         %         3.40         %         3.40         %         3.60           Total Worker Employed*         (Household<br>Survey)         134,015         133,971         133,598           Total Worker Employed*         \$         1,030.00         \$         1,030.00         \$         1,030.00         \$         1,005.00           Average Weekly Wages         \$         1,030.00         \$         1,030.00         \$         1,030.00         \$         1,005.00           Gas Meters         \$         1,030.00         \$         1,030.00         \$         1,005.00         \$         1,005.00           Building Permits (Dollar Amount)         \$         42,478,149         \$         59,829,241         \$         66,022,751           Year to Date Permits (Dollar Amount)         \$         289,339,972         \$         249,998,245         \$         221,181,297           Residential Starts         \$         262,000         \$         247,000         \$         257,000           Year to Date Starts         \$         262,000         \$         247,000         \$         257,000                                                                                                                                                                                                                                                                                                                                                                                                                                                                                                                                                                                                                                                                                                                                                                                                                                            |                                             |    |               |    |             |    |              |
| Unemployment Rate*       %       3.40       %       3.40       %       3.40       %       3.60         Total Worker Employed* (Household<br>Survey)       134,015       133,971       133,598         Total Worker Employed* (Bougen)       127,500       127,117       127,755         Average Weekly Wages       \$       1,030.00       \$       1,030.00       \$       1,095.00         Gas Meters       69,402       69,692       69,692       69,842       69,842       69,842         Interest Rates (30 year mortgage rates)       %       6.125       %       6.500       %       7,250         Building Permits (Dollar Amount)       \$       42,478,149       \$       59,829,241       \$       66,022,751         Year to Date Permits (Dollar Amount)       \$       289,339,972       \$       249,998,245       \$       221,181,297         Residential Starts       5       262,000       \$       247,000       \$       257,000         Vear to Date Starts       5       262,000       \$       247,000       \$       389.93         Oil Per Barrel       \$       71.61       \$       77.83       \$       89.93         Oil Per Barrel       \$       6.69       \$ <td< td=""><td>Population</td><td></td><td>201,106</td><td></td><td>201,106</td><td></td><td>201,106</td></td<>                                                                                                                                                                                                                                                                                                                                                                                                                                                                                                                                                                                                                                                                                                                                                                                          | Population                                  |    | 201,106       |    | 201,106     |    | 201,106      |
| Total Worker Employed* (Household<br>Survey)       134,015       133,971       133,598         Total Worker Employed* (Employer<br>Survey)       127,500       127,117       127,755         Average Weekly Wages       \$ 1,030.00       \$ 1,030.00       \$ 1,09.50         Gas Meters       69,402       69,692       69,842         Interest Rates (30 year mortgage rates)       % 66125       % 66.500       % 7.250         Building Permits (Dollar Amount)       \$ 289,339,972       \$ 249,998,245       \$ 66,022,751         Year to Date Permits (Dollar Amount)       \$ 289,339,972       \$ 249,998,245       \$ 221,181,297         Residential Starts       -64       41       50         Year to Date Starts       368       310       361         Median House Sold Price       \$ 262,000       \$ 247,000       \$ 257,000         Drilling Rigs in Panhandle                                                                                                                                                                                                                                                                                                                                                                                                                                                                                                                                                                                                                                                                                                                                                                                                                                                                                                                                                                                                                                                                                                                                                                                                                   | Employment – CLF*                           |    | 138,720       |    | 138,603     |    | 138,151      |
| Total Worker Employed* (Employer Survey)       127,500       127,117       127,755         Average Weekly Wages       \$       1,030.00       \$       1,030.00       \$       1,109.50         Gas Meters       69,402       69,692       69,692       69,692       69,692       69,692         Interest Rates (30 year mortgage rates)       %       6125       %       59,829,241       \$       66,022,751         Building Permits (Dollar Amount)       \$       289,339,972       \$       249,998,245       \$       66,022,751         Year to Date Permits (Dollar Amount)       \$       289,339,972       \$       249,998,245       \$       221,181,297         Residential Starts       5       262,000       \$       249,998,245       \$       221,812,97         Year to Date Starts       5       262,000       \$       247,000       \$       257,000         Year to Date Starts       5       262,000       \$       247,000       \$       257,000         Median House Sold Price       \$       262,000       \$       247,000       \$       257,000         Drilling Rigs in Panhandle       \$       71.6       \$       3.01       \$       3.03         Natural Gas       \$                                                                                                                                                                                                                                                                                                                                                                                                                                                                                                                                                                                                                                                                                                                                                                                                                                                                                            | Unemployment Rate*                          | %  | 3.40          | %  | 3.40        | %  | 3.60         |
| Average Weekly Wages       \$ 1,030.00       \$ 1,030.00       \$ 1,030.00       \$ 1,030.00       \$ 1,030.00       \$ 1,030.00       \$ 1,030.00       \$ 1,030.00       \$ 1,030.00       \$ 1,030.00       \$ 1,030.00       \$ 1,030.00       \$ 1,030.00       \$ 1,030.00       \$ 1,030.00       \$ 1,030.00       \$ 1,030.00       \$ 1,030.00       \$ 1,030.00       \$ 1,030.00       \$ 1,030.00       \$ 1,030.00       \$ 1,030.00       \$ 1,030.00       \$ 1,030.00       \$ 1,030.00       \$ 1,030.00       \$ 1,030.00       \$ 1,030.00       \$ 1,030.00       \$ 1,030.00       \$ 1,030.00       \$ 1,030.00       \$ 1,030.00       \$ 1,030.00       \$ 1,030.00       \$ 1,030.00       \$ 1,030.00       \$ 1,030.00       \$ 1,030.00       \$ 1,030.00       \$ 1,030.00       \$ 1,030.00       \$ 1,030.00       \$ 1,030.00       \$ 1,030.00       \$ 1,030.00       \$ 1,030.00       \$ 1,030.00       \$ 1,030.00       \$ 1,030.00       \$ 1,030.00       \$ 1,030.00       \$ 1,030.00       \$ 1,030.00       \$ 1,030.00       \$ 1,030.00       \$ 1,030.00       \$ 1,030.00       \$ 1,030.00       \$ 1,030.00       \$ 1,030.00       \$ 1,030.00       \$ 1,030.00       \$ 1,030.00       \$ 1,01,010.00       \$ 1,01,010.00       \$ 1,01,010.00       \$ 1,01,010.00       \$ 1,01,010.00       \$ 1,01,010.00       \$ 1,01,010.00       \$ 1,01,010.00       \$ 1,01,010.00       \$ 1,01,010.00 <td< td=""><td>Total Worker Employed* (Household Survey)</td><td></td><td>134,015</td><td></td><td>133,971</td><td></td><td>133,598</td></td<>                                                                                                                                                                                                                                                                                                                                                                                                                                                                                                 | Total Worker Employed* (Household Survey)   |    | 134,015       |    | 133,971     |    | 133,598      |
| Gas Meters       69,402       69,692       69,842         Interest Rates (30 year mortgage rates)       %       6.125       %       6.500       %       7.250         Building Permits (Dollar Amount)       \$       42,478,149       \$       59,829,241       \$       66,022,751         Year to Date Permits (Dollar Amount)       \$       289,339,972       \$       249,998,245       \$       221,181,297         Residential Starts       -       64       411       50       361         Year to Date Starts       368       310       361         Median House Sold Price       \$       262,000       \$       247,000       \$       257,000         Drilling Rigs in Panhandle       -       -       -       -       -       -       -       -       -       -       -       -       -       -       -       -       -       -       -       -       -       -       -       -       -       -       -       -       -       -       -       -       -       -       -       -       -       -       -       -       -       -       -       -       -       -       -       -       -       -                                                                                                                                                                                                                                                                                                                                                                                                                                                                                                                                                                                                                                                                                                                                                                                                                                                                                                                                                                                           | Total Worker Employed* (Employer<br>Survey) |    | 127,500       |    | 127,117     |    | 127,755      |
| Interest Rates (30 year mortgage rates)       %       6.125       %       6.500       %       7.250         Building Permits (Dollar Amount)       \$       42,478,149       \$       59,829,241       \$       66,022,751         Year to Date Permits (Dollar Amount)       \$       289,339,972       \$       249,998,245       \$       221,181,297         Residential Starts        64       411       50       50         Year to Date Starts       368       310       361       361         Median House Sold Price       \$       262,000       \$       247,000       \$       257,000         Drilling Rigs in Panhandle       \$       77.63       \$       \$       389,933         Natural Gas       \$       71.61       \$       77.83       \$       89,933         Natural Gas       \$       66.69       \$       66.31       \$       6.81         Fed Cattle Per CWT       \$       183.400       \$       187.87       \$       4.63         Corn       \$       4.100       \$       3.78       \$       4.63         Oil Per Baynel       \$       83.900       \$       81.900       \$       3.73.00 <td>Average Weekly Wages</td> <td>\$</td> <td>1,030.00</td> <td>\$</td> <td>1,030.00</td> <td>\$</td> <td>1,109.50</td>                                                                                                                                                                                                                                                                                                                                                                                                                                                                                                                                                                                                                                                                                                                                                                                                                                                | Average Weekly Wages                        | \$ | 1,030.00      | \$ | 1,030.00    | \$ | 1,109.50     |
| Interest Rates (30 year mortgage rates)       %       6.125       %       6.500       %       7.250         Building Permits (Dollar Amount)       \$       42,478,149       \$       59,829,241       \$       66,022,751         Year to Date Permits (Dollar Amount)       \$       289,339,972       \$       249,998,245       \$       221,181,297         Residential Starts        64       41       50       50         Year to Date Starts        368       310       361         Median House Sold Price       \$       262,000       \$       247,000       \$       257,000         Drilling Rigs in Panhandle       \$       77.83       \$       89.933       310       361         Oil Per Barrel       \$       71.61       \$       77.83       \$       89.933         Natural Gas       \$       2.228       \$       2.211       3       361         Wheat Per Bushel       \$       6.699       \$       6.311       \$       36.311         Fed Cattle Per CWT       \$       183.400       \$       192.988       \$       36.318         Corn       \$       4.100       \$       3.788       \$       4.633                                                                                                                                                                                                                                                                                                                                                                                                                                                                                                                                                                                                                                                                                                                                                                                                                                                                                                                                                                   |                                             |    |               |    |             |    |              |
| Building Permits (Dollar Amount)       \$ 42,478,149       \$ 59,829,241       \$ 66,022,751         Year to Date Permits (Dollar Amount)       \$ 289,339,972       \$ 249,9998,245       \$ 221,181,297         Residential Starts                                                                                                                                                                                                                                                                                                                                                                                                                                                                                                                                                                                                                                                                                                                                                                                                                                                                                                                                                                                                                                                                                                                                                                                                                                                                                                                                                                                                                                                                                                                                                                                                                                                                                                                                                                                                                                                                    | Gas Meters                                  |    | 69,402        |    | 69,692      |    | 69,842       |
| Building Permits (Dollar Amount)       \$ 42,478,149       \$ 59,829,241       \$ 66,022,751         Year to Date Permits (Dollar Amount)       \$ 289,339,972       \$ 249,9998,245       \$ 221,181,297         Residential Starts                                                                                                                                                                                                                                                                                                                                                                                                                                                                                                                                                                                                                                                                                                                                                                                                                                                                                                                                                                                                                                                                                                                                                                                                                                                                                                                                                                                                                                                                                                                                                                                                                                                                                                                                                                                                                                                                    |                                             |    |               |    |             |    |              |
| Year to Date Permits (Dollar Amount)       \$ 289,339,972       \$ 249,998,245       \$ 221,181,297         Residential Starts       -64       41       50         Year to Date Starts       368       310       361         Median House Sold Price       \$ 262,000       \$ 247,000       \$ 257,000         Drilling Rigs in Panhandle                                                                                                                                                                                                                                                                                                                                                                                                                                                                                                                                                                                                                                                                                                                                                                                                                                                                                                                                                                                                                                                                                                                                                                                                                                                                                                                                                                                                                                                                                                                                                                                                                                                                                                                                                              | Interest Rates (30 year mortgage rates)     | %  | 6.125         | %  | 6.500       | %  | 7.250        |
| Residential Starts       Image: Additional starts       Image: Additit starts                                                                                                                                                                                                                                                                                                                                                                                                                                                                           | Building Permits (Dollar Amount)            | \$ | 42,478,149    | \$ | 59,829,241  | \$ | 66,022,751   |
| Year to Date Starts       368       310       361         Median House Sold Price       \$ 262,000       \$ 247,000       \$ 257,000         Drilling Rigs in Panhandle                                                                                                                                                                                                                                                                                                                                                                                                                                                                                                                                                                                                                                                                                                                                                                                                                                                                                                                                                                                                                                                                                                                                                                                                                                                                                                                                                                                                                                                                                                                                                                                                                                                                                                                                                                                                                                                                                                                                 | Year to Date Permits (Dollar Amount)        | \$ | 289,339,972   | \$ | 249,998,245 | \$ | 221,181,297  |
| Median House Sold Price       \$       262,000       \$       247,000       \$       257,000         Drilling Rigs in Panhandle       I       I       I       I       I       I       I       I       I       I       I       I       I       I       I       I       I       I       I       I       I       I       I       I       I       I       I       I       I       I       I       I       I       I       I       I       I       I       I       I       I       I       I       I       I       I       I       I       I       I       I       I       I       I       I       I       I       I       I       I       I       I       I       I       I       I       I       I       I       I       I       I       I       I       I       I       I       I       I       I       I       I       I       I       I       I       I       I       I       I       I       I       I       I       I       I       I       I       I       I       I       I       I       I       I       I                                                                                                                                                                                                                                                                                                                                                                                                                                                                                                                                                                                                                                                                                                                                                                                                                                                                                                                                                                                                                                                                                         | Residential Starts                          |    | 64            |    | 41          |    | 50           |
| Image: bit with the second s | Year to Date Starts                         |    | 368           |    | 310         |    | 361          |
| Oil Per Barrel\$71.61\$77.83\$89.93Natural Gas\$2.28\$2.21\$2.76Wheat Per Bushel\$6.69\$6.31\$6.81Fed Cattle Per CWT\$183.40\$192.98\$187.87Corn\$4.10\$3.78\$4.63Cotton (Cents Per Pound)\$83.90\$81.90\$73.30                                                                                                                                                                                                                                                                                                                                                                                                                                                                                                                                                                                                                                                                                                                                                                                                                                                                                                                                                                                                                                                                                                                                                                                                                                                                                                                                                                                                                                                                                                                                                                                                                                                                                                                                                                                                                                                                                         | Median House Sold Price                     | \$ | 262,000       | \$ | 247,000     | \$ | 257,000      |
| Oil Per Barrel\$71.61\$77.83\$89.93Natural Gas\$2.28\$2.21\$2.76Wheat Per Bushel\$6.69\$6.31\$6.81Fed Cattle Per CWT\$183.40\$192.98\$187.87Corn\$4.10\$3.78\$4.63Cotton (Cents Per Pound)\$83.90\$81.90\$73.30                                                                                                                                                                                                                                                                                                                                                                                                                                                                                                                                                                                                                                                                                                                                                                                                                                                                                                                                                                                                                                                                                                                                                                                                                                                                                                                                                                                                                                                                                                                                                                                                                                                                                                                                                                                                                                                                                         |                                             |    |               |    |             |    |              |
| Natural Gas       \$       2.28       \$       2.21       \$       2.76         Wheat Per Bushel       \$       6.69       \$       6.31       \$       6.81         Fed Cattle Per CWT       \$       183.40       \$       192.98       \$       187.87         Corn       \$       4.10       \$       3.78       \$       4.63         Cotton (Cents Per Pound)       \$       83.90       \$       81.90       \$       73.30                                                                                                                                                                                                                                                                                                                                                                                                                                                                                                                                                                                                                                                                                                                                                                                                                                                                                                                                                                                                                                                                                                                                                                                                                                                                                                                                                                                                                                                                                                                                                                                                                                                                      | Drilling Rigs in Panhandle                  |    | 2             |    | 1           |    | 3            |
| Wheat Per Bushel       \$       6.69       \$       6.31       \$       6.81         Fed Cattle Per CWT       \$       183.40       \$       192.98       \$       187.87         Corn       \$       4.10       \$       3.78       \$       4.63         Cotton (Cents Per Pound)       \$       83.90       \$       81.90       \$       73.30                                                                                                                                                                                                                                                                                                                                                                                                                                                                                                                                                                                                                                                                                                                                                                                                                                                                                                                                                                                                                                                                                                                                                                                                                                                                                                                                                                                                                                                                                                                                                                                                                                                                                                                                                      | Oil Per Barrel                              | \$ | 71.61         | \$ | 77.83       | \$ | 89.93        |
| Fed Cattle Per CWT       \$ 183.40       \$ 192.98       \$ 187.87         Corn       \$ 4.10       \$ 3.78       \$ 4.63         Cotton (Cents Per Pound)       \$ 83.90       \$ 81.90       \$ 73.30                                                                                                                                                                                                                                                                                                                                                                                                                                                                                                                                                                                                                                                                                                                                                                                                                                                                                                                                                                                                                                                                                                                                                                                                                                                                                                                                                                                                                                                                                                                                                                                                                                                                                                                                                                                                                                                                                                 | Natural Gas                                 | \$ | 2.28          | \$ | 2.21        | \$ | 2.76         |
| Corn         \$         4.10         \$         3.78         \$         4.63           Cotton (Cents Per Pound)         \$         83.90         \$         81.90         \$         73.30                                                                                                                                                                                                                                                                                                                                                                                                                                                                                                                                                                                                                                                                                                                                                                                                                                                                                                                                                                                                                                                                                                                                                                                                                                                                                                                                                                                                                                                                                                                                                                                                                                                                                                                                                                                                                                                                                                              | Wheat Per Bushel                            | \$ | 6.69          | \$ | 6.31        | \$ | 6.81         |
| Cotton (Cents Per Pound)         \$ 83.90         \$ 81.90         \$ 73.30                                                                                                                                                                                                                                                                                                                                                                                                                                                                                                                                                                                                                                                                                                                                                                                                                                                                                                                                                                                                                                                                                                                                                                                                                                                                                                                                                                                                                                                                                                                                                                                                                                                                                                                                                                                                                                                                                                                                                                                                                             | Fed Cattle Per CWT                          | \$ | 183.40        | \$ | 192.98      | \$ | 187.87       |
|                                                                                                                                                                                                                                                                                                                                                                                                                                                                                                                                                                                                                                                                                                                                                                                                                                                                                                                                                                                                                                                                                                                                                                                                                                                                                                                                                                                                                                                                                                                                                                                                                                                                                                                                                                                                                                                                                                                                                                                                                                                                                                         | Corn                                        | \$ | 4.10          | \$ | 3.78        | \$ | 4.63         |
| Milk \$ 23.00 \$ 21.25 \$ 17.75                                                                                                                                                                                                                                                                                                                                                                                                                                                                                                                                                                                                                                                                                                                                                                                                                                                                                                                                                                                                                                                                                                                                                                                                                                                                                                                                                                                                                                                                                                                                                                                                                                                                                                                                                                                                                                                                                                                                                                                                                                                                         | Cotton (Cents Per Pound)                    | \$ | 83.90         | \$ | 81.90       | \$ | 73.30        |
|                                                                                                                                                                                                                                                                                                                                                                                                                                                                                                                                                                                                                                                                                                                                                                                                                                                                                                                                                                                                                                                                                                                                                                                                                                                                                                                                                                                                                                                                                                                                                                                                                                                                                                                                                                                                                                                                                                                                                                                                                                                                                                         | Milk                                        | \$ | 23.00         | \$ | 21.25       | \$ | 17.75        |