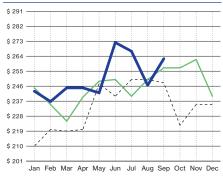

#### Median House Sold Price (In Thousands)

Mortgage Rates have gone down 100 basis points, and our bank is seeing more activity. There was 14 more Residential Starts this month than the same month last year. Year to Date Residential Starts are flat with a year ago. House prices are up 2% from last year. Total Building Permits were down 36% from 12 months ago, but year to date construction is up 31% from a year ago.