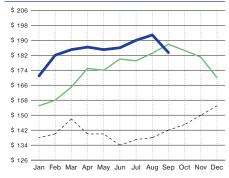

d from public sources believed to be accurate, complete and/or correct. The information and observations contained herein are solely statements of opinion and not statements of fact or recommendations to purchase, sell or market any other investment decisions.

#### **Economic Pulse Charts**



2023

2022

Workers Employed

(In Thousands - Household Survey)



#### \$ 10750 \$ 10500 \$ 10250 \$ 10000 ŝ 9750 9500 \$ \$ 9250 \$ 9000 \$ \$ 8750 8500 ŝ 8250 Ś 8000 ŝ 7750 ŝ 7500 7250 š 7000 Ś 6750 Ś 6500 6250 Ś \$ 6000 Ś 5750 Jan Feb Mar Apr May Jun Jul Aug Sep Oct Nov Dec

#### Median House Sold Price (In Thousands)





#### Sales Tax Receipts (In Thousands)

#### Oil (Price Per Barrel - In Dollars)



#### Active Drilling Rigs in Panhandle



#### Fed Cattle Per Hundred Weight (In Dollars)



#### Wheat (Price Per Bushel)



Jan Feb Mar Apr May Jun Jul Aug Sep Oct Nov Dec



# Amarillo Economic Pulse | September 2024

# anb.com | 1-800-ANB-FREE

## Fintechs Are NOT Banks!

# They've been making money disappear since 2024!





#### Come visit a Real Bank.



anb.com | 1-800-ANB-FREE | Member FDIC