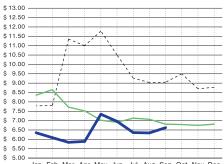

be accurate, complete and/or correct. The information and observations contained herein are solely statements of opinion and not statements of fact or recommendations to purchase, sell or market any other investment decisions.

#### **Economic Pulse Charts**



2023

2022

Workers Employed

(In Thousands - Household Survey)



#### \$ 10750 \$ 10500 \$ 10250 \$ 10000 ŝ 9750 9500 \$ \$ 9250 \$ 9000 \$ \$ 8750 8500 ŝ 8250 Ś 8000 ŝ 7750 ŝ 7500 7250 š 7000 Ś 6750 Ś 6500 6250 Ś \$ 6000 Ś 5750 Jan Feb Mar Apr May Jun Jul Aug Sep Oct Nov Dec

#### Median House Sold Price (In Thousands)





#### Sales Tax Receipts (In Thousands)

#### Oil (Price Per Barrel - In Dollars)



#### Active Drilling Rigs in Panhandle



#### Fed Cattle Per Hundred Weight (In Dollars)



#### Wheat (Price Per Bushel)



Jan Feb Mar Apr May Jun Jul Aug Sep Oct Nov Dec



# Amarillo Economic Pulse | September 2024

# anb.com | 1-800-ANB-FREE

## Fintechs Are NOT Banks!

# They've been making money disappear since 2024!





#### Come visit a Real Bank.



anb.com | 1-800-ANB-FREE | Member FDIC