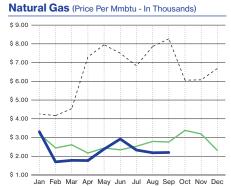

#### Oil (Price Per Barrel - In Dollars)

There are only 2 active drilling rigs in the Panhandle, with low natural gas prices- down 17% from last year to \$2.28. Oil is at \$71.85, down 20% from September 2023.

The corn harvest is way under, but yields are uncertain. Prices are down 11% from last year. The cotton crop is going to be below average, but prices are up 14%. Grazing wheat is being planted this month and prices are level with last year.