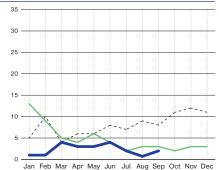

ined in this document have been gathered or obtained from public sources believed to be accurate, complete and/or correct. The information and observations contained herein are solely statements of opinion and not statements of fact or recommendations to purchase, sell or market any other investment decisions.

#### **Economic Pulse Charts**



2023

2022

Workers Employed

(In Thousands - Household Survey)



#### \$ 10750 \$ 10500 \$ 10250 \$ 10000 ŝ 9750 9500 \$ \$ 9250 \$ 9000 \$ \$ 8750 8500 ŝ 8250 Ś 8000 ŝ 7750 ŝ 7500 7250 š 7000 Ś 6750 Ś 6500 6250 Ś \$ 6000 Ś 5750 Jan Feb Mar Apr May Jun Jul Aug Sep Oct Nov Dec

#### Median House Sold Price (In Thousands)





#### Sales Tax Receipts (In Thousands)

#### Oil (Price Per Barrel - In Dollars)



#### Active Drilling Rigs in Panhandle



#### Fed Cattle Per Hundred Weight (In Dollars)



#### Wheat (Price Per Bushel)



Jan Feb Mar Apr May Jun Jul Aug Sep Oct Nov Dec



# Amarillo Economic Pulse | September 2024

# anb.com | 1-800-ANB-FREE

## Fintechs Are NOT Banks!

# They've been making money disappear since 2024!





#### Come visit a Real Bank.



anb.com | 1-800-ANB-FREE | Member FDIC