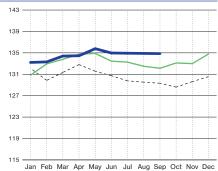

#### **Economic Pulse Charts**

2023

2022

Workers Employed

(In Thousands - Household Survey)

There are just under 1,900 more people working than there were 12 months ago in the Household Survey. The Employers Survey shows there are 1,700 more people working than last September. State numbers show wages down 7%, as some wage jobs were lost and replaced with more entry level wages.